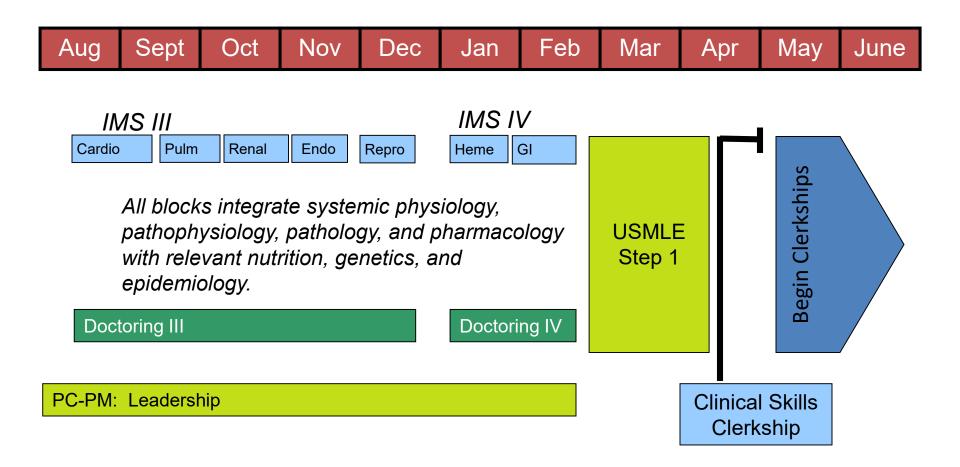

## **Year III**

|       | Quarter 1 |      |      | Quarter 2 |      |     | Qua | rter 3 |     | Q   |     |       |     |
|-------|-----------|------|------|-----------|------|-----|-----|--------|-----|-----|-----|-------|-----|
| April | May       | June | July | Aug       | Sept | Oct | Nov | Dec    | Jan | Feb | Mar | April | May |

### **Longitudinal Integrated Clerkship (LIC)**

- Family Medicine
- Internal Medicine
- Obstetrics & Gynecology
- Pediatrics
- Psychiatry / Neurology
- Surgery

PC-PM: Population & Clinical Medicine I and II