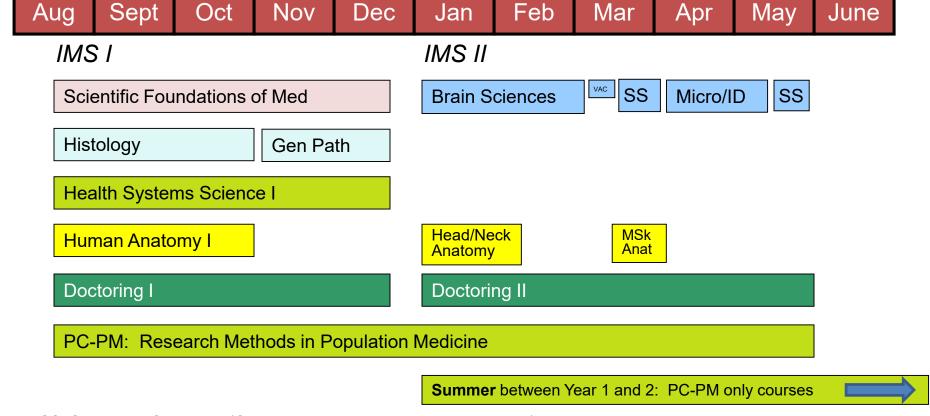

## Year I

SS: Supporting Structures (Orthopedics, Rheumatology, Dermatology)

PC-PM Summer Courses: Quantitative Methods, Health Systems Science II, Independent Study on Thesis Research

## Year II